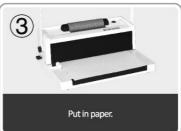

MACHINE MANUAL



#### **SPARE PARTS LIST**



#### **SPECIFICATIONS**

## Manual Coil(Spiral) Binding Machine

| Maximun   | n 20 sheets (80g pa  | per) per manual punch; |
|-----------|----------------------|------------------------|
| Maximur   | n Binding Capacity:  | Arbitrary;             |
| Max. Bin  | ding Width: Below    | 300mm;                 |
| Adjustab  | le Margin: 2.5, 4.5, | 6.5mm;                 |
| Number    | of holes: 46 holes;  |                        |
| Hole Dist | ance: 6. 35mm        |                        |
| Size of M | achine:435x335x20    | 5mm;                   |
| Net Weig  | ht: 8.3kgs;          |                        |

#### **OPERATION GUIDE**

PLACE THE MACHINE ON A STABLE AND SAFE PLACE BEFORE USING.

## **Punching and binding operation**













# Clean up the waste paper box

- 1. Pull out the waste paper box from the bottom of the machine, clean it and insert it back again.
- 2. Please clean up the waste paper box frequently.