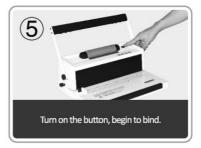

INE MANUAL



#### **SPARE PARTS LIST**



#### **SPECIFICATIONS**

## Manual Coil(Spiral) Binding Machine

| Maximun   | n 20 sheets (80g pa  | per) per manual punch; |
|-----------|----------------------|------------------------|
| Maximur   | n Binding Capacity:  | Arbitrary;             |
| Max. Bin  | ding Width: Below    | 300mm;                 |
| Adjustab  | le Margin: 2.5, 4.5, | 6.5mm;                 |
| Number    | of holes: 46 holes;  |                        |
| Hole Dist | ance: 6. 35mm        |                        |
| Size of M | achine:435x335x20    | 5mm;                   |
| Net Weig  | ht: 8.3kgs;          |                        |

#### **OPERATION GUIDE**

PLACE THE MACHINE ON A STABLE AND SAFE PLACE BEFORE USING.

## **Punching and binding operation**













# Clean up the waste paper box

- 1. Pull out the waste paper box from the bottom of the machine, clean it and insert it back again.
- 2. Please clean up the waste paper box frequently.