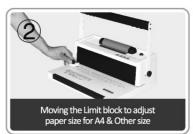

G MACHINE MANUAL



#### **SPARE PARTS LIST**



#### **SPECIFICATIONS**

## Manual Coil(Spiral) Binding Machine

| Maximun   | n 20 sheets (80g pa  | per) per manual punch; |
|-----------|----------------------|------------------------|
| Maximur   | n Binding Capacity:  | Arbitrary;             |
| Max. Bin  | ding Width: Below    | 300mm;                 |
| Adjustab  | le Margin: 2.5, 4.5, | 6.5mm;                 |
| Number    | of holes: 46 holes;  |                        |
| Hole Dist | ance: 6. 35mm        |                        |
| Size of M | achine:435x335x20    | 5mm;                   |
| Net Weig  | ht: 8.3kgs;          |                        |

#### **OPERATION GUIDE**

PLACE THE MACHINE ON A STABLE AND SAFE PLACE BEFORE USING.

## **Punching and binding operation**













# Clean up the waste paper box

- 1. Pull out the waste paper box from the bottom of the machine, clean it and insert it back again.
- 2. Please clean up the waste paper box frequently.