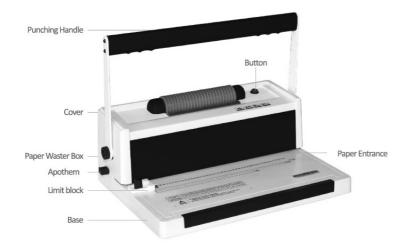

#### **OPERATION GUIDE**

PLACE THE MACHINE ON A STABLE AND SAFE PLACE BEFORE USING.

## **Punching and binding operation**