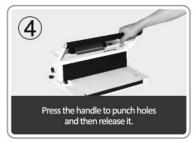

CHINE MANUAL



#### **SPARE PARTS LIST**



#### **SPECIFICATIONS**

## Manual Coil(Spiral) Binding Machine

| Maximun   | n 20 sheets (80g pa  | per) per manual punch; |
|-----------|----------------------|------------------------|
| Maximur   | n Binding Capacity:  | Arbitrary;             |
| Max. Bin  | ding Width: Below    | 300mm;                 |
| Adjustab  | le Margin: 2.5, 4.5, | 6.5mm;                 |
| Number    | of holes: 46 holes;  |                        |
| Hole Dist | ance: 6. 35mm        |                        |
| Size of M | achine:435x335x20    | 5mm;                   |
| Net Weig  | ht: 8.3kgs;          |                        |

#### **OPERATION GUIDE**

PLACE THE MACHINE ON A STABLE AND SAFE PLACE BEFORE USING.

## **Punching and binding operation**













# Clean up the waste paper box

- 1. Pull out the waste paper box from the bottom of the machine, clean it and insert it back again.
- 2. Please clean up the waste paper box frequently.